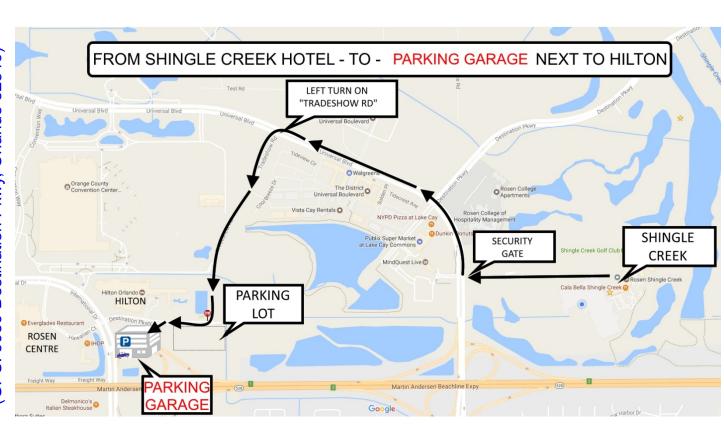

- Multiple transportation buses will shuttle continuously between the Orange County Convention Center Parking Garage 5980 Destination Pkwy, Orlando Florida and Rosen Shingle Creek 9939 Universal Blvd Orlando Florida 32819
- Directions from the hotel are as follows:
  - ✓ Take a right out of the hotel, onto Universal Blvd.
  - ✓ Turn left onto Tradeshow Road.
  - ✓ Turn right onto Destination Parkway.
  - ✓ Make an immediate left at the traffic light leading into the parking garage entrance.
  - ✓ A member of the Security Team will be present to provide guidance.