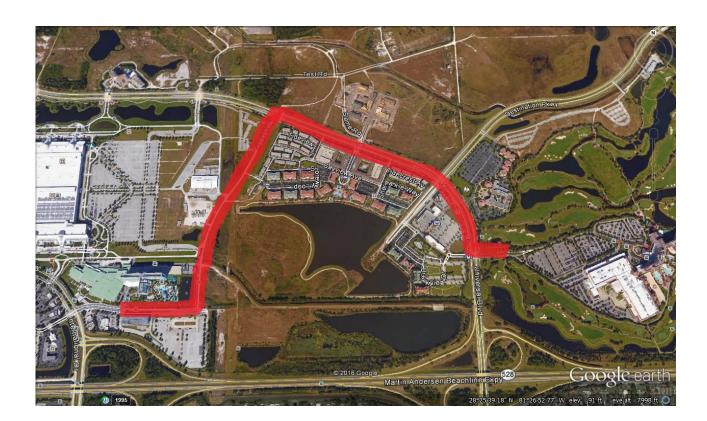

- Multiple transportation buses will shuttle continuously between the Orange County Convention Center Parking Garage 5980 Destination Pkwy, Orlando Florida and Rosen Shingle Creek 9939 Universal Blvd Orlando Florida 32819
- Directions from the hotel are as follows:
  - ✓ Take a right out of the hotel, onto Universal Blvd.
  - ✓ Turn left onto Tradeshow Road.
  - ✓ Turn right onto Destination Parkway.
  - ✓ Make an immediate left at the traffic light leading into the parking garage entrance.
  - ✓ A member of the Security Team will be present to provide guidance.